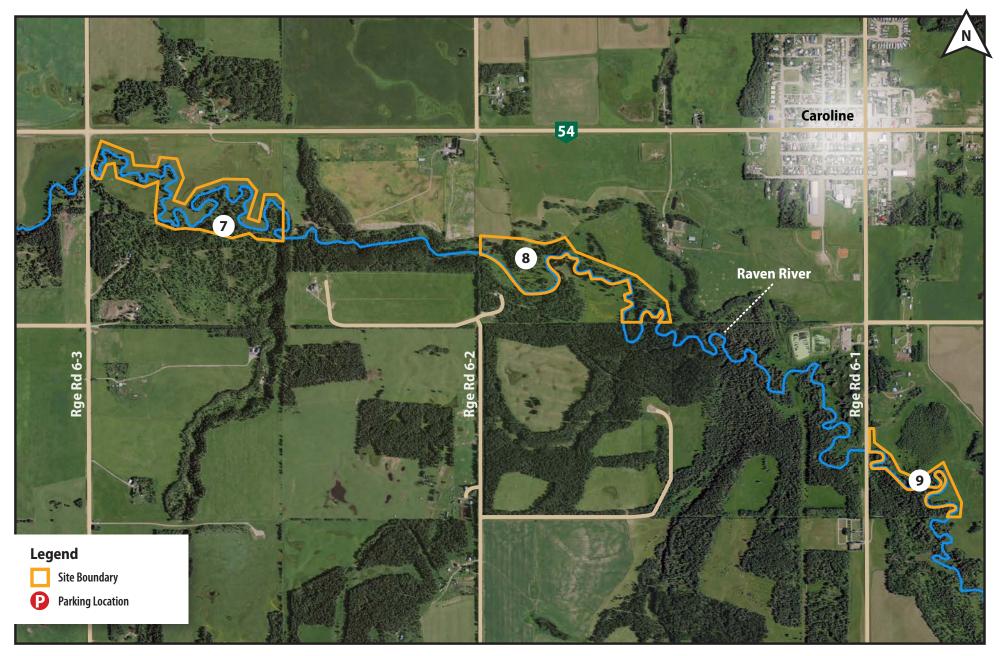

# Please refer to the table below for access conditions to riparian corridors

| River             | Site | Site Name                                    | LLD                                | Landowner                   | Access Conditions          | Other Information                                                        |
|-------------------|------|----------------------------------------------|------------------------------------|-----------------------------|----------------------------|--------------------------------------------------------------------------|
| North Raven River | 51   | Leavitt Conservation Site (E3-44)            | SW-19-037-05-W5M                   | ACA                         | No contact required        |                                                                          |
| North Raven River | 1    | Veldkamp Riparian Site                       | SE-19-037-05-W5M                   | J Veldkamp                  | No contact required        |                                                                          |
| North Raven River | 52   | Stainbrook Springs Conservation Site (E3-58) | NW-17-037-05-W5M                   | ACA                         | No contact required        |                                                                          |
| North Raven River | 53   | North Raven River Conservation Site (E3-56)  | S-17-037-05-W5M, SW-16-037-05-W5M  | Crown Land (Managed by ACA) | No contact required        |                                                                          |
| North Raven River | 2    | Birovljev Riparian Site                      | NW-09-037-05-W5M                   | N Birovljev                 | No contact required        |                                                                          |
| North Raven River | 54   | North Raven River Conservation Site (E3-56)  | E-09-037-05-W5M                    | Crown Land (Managed by ACA) | No contact required        |                                                                          |
| North Raven River | 55   | North Raven River Conservation Site (E3-56)  | 10-037-05-W5M, SW-11-037-05-W5M    | Crown Land (Managed by ACA) | No contact required        |                                                                          |
| North Raven River | 56   | North Raven River Conservation Site (E3-56)  | W-02-037-05-W5M, SE-02-037-05-W5M  | Crown Land (Managed by ACA) | No contact required        |                                                                          |
| North Raven River | 57   | Coulson Conservation Site (E3-168)           | NE-35-036-05-W5M                   | ACA                         | No contact required        |                                                                          |
| North Raven River | 58   | North Raven River Conservation Site (E3-56)  | N-36-036-05-W5M                    | Crown Land (Managed by ACA) | No contact required        |                                                                          |
| North Raven River | 59   | North Raven River Conservation Site (E3-56)  | NE-25-036-05-W5M, NW-30-036-04-W5M | Crown Land (Managed by ACA) | No contact required        |                                                                          |
| North Raven River | 3    | Doll-1 Riparian Site                         | N-16-036-04-W5M                    | D & J Doll                  | No contact required        |                                                                          |
| Raven River       | 60   | Raven River Conservation Site (E3-89)        | SE-35-035-07-W5M                   | Crown Land (Managed by ACA) | No contact required        |                                                                          |
| Raven River       | 4    | Pengelly K Riparian Site                     | SE-12-036-07-W5M                   | K Pengelly                  | 403-844-6606               | Access via Raven River.                                                  |
| Raven River       | 5    | Pengelly D Riparian Site                     | NE-12-036-07-W5M                   | D Pengelly                  | No contact required        |                                                                          |
| Raven River       | 6    | McGlone Riparian Site                        | NW-07-036-06-W5M                   | R McGlone                   | 403-722-3808               |                                                                          |
| Raven River       | 7    | MacCharles Riparian Site                     | SW-15-036-06-W5M                   | B & B MacCharles            | No contact required        |                                                                          |
| Raven River       | 8    | Shaw Riparian Site                           | SW-14-036-06-W5M                   | B & H Shaw                  | 403-845-0284               | Access from Hwy 54, south on Rge Rd 6-2, follow road allowance to fence. |
| Raven River       | 9    | Follis Riparian Site                         | NW-12-036-06-W5M                   | J & G Follis                | No contact required        |                                                                          |
| Raven River       | 10   | Godwin Riparian Site                         | NE-03-036-05-W5M                   | H & M Godwin                | 403-722-2483               |                                                                          |
| Raven River       | 62   | Porter Conservation Site (E3-170)            | SW-17-036-04-W5M                   | ACA                         | No contact required        |                                                                          |
| Raven River       | 63   | Drake Conservation Site (E3-165)             | SE-17-036-04-W5M                   | ACA                         | No contact required        |                                                                          |
| Raven River       | 12   | McArthur Riparian Site                       | SW-16-036-04-W5M                   | F McArthur                  | No contact required        | Access via Rge Rd 44, along road allowance.                              |
| Raven River       | 13   | Bertagnolli Riparian Site                    | NW-09-036-04-W5M                   | M & A Bertagnolli           | No contact required        | Access via Raven River.                                                  |
| Raven River       | 14   | Doll-2 Riparian Site                         | SE-16-036-04-W5M                   | D & J Doll                  | No contact required        |                                                                          |
| Raven River       | 15   | Erickson Riparian Site                       | SW-15-036-04-W5M                   | B Erickson                  | No contact required        | The corridor is on the south side of the river.                          |
| Raven River       | 16   | Stannard Riparian Site                       | NW-15-036-04-W5M                   | J & D Stannard              | 403-505-3298               | The corridor is on the north side of the river.                          |
| Raven River       | 18   | Stoyberg Farms Riparian Site                 | S-14-036-04-W5M                    | Stoyberg Farms              | No contact required        |                                                                          |
| Raven River       | 64   | Raven River Conservation Site (E3-89)        | NE-11-036-04-W5M                   | Crown Land (Managed by ACA) | No contact required        |                                                                          |
| Raven River       | 19   | Lamport Riparian Site                        | NW-12-036-04-W5M                   | W Lamport                   | 403-226-0345, 403-828-8725 | Access via Rge Rd 41, along road allowance.                              |
| Raven River       | 20   | Butler Riparian Site                         | SW-12-036-04-W5M                   | D & A Butler                | No contact required        | Access via Raven River.                                                  |
| Raven River       | 22   | Smith Riparian Site                          | NE-36-036-04-W5M                   | B & C Smith                 | 403-396-5647, 403-877-0409 |                                                                          |
| North Raven River | 11   | Zukowski Riparian Site                       | SE-29-036-04 W5M                   | Zukowski <mark>TBC</mark>   | No contact required        | Access from the south via Twp Rd 36-4                                    |

| _           |      |                          |                  |                     |
|-------------|------|--------------------------|------------------|---------------------|
| River       | Site | Site Name                | LLD              | Access Conditions   |
| Raven River | 7    | MacCharles Riparian Site | SW-15-036-06-W5M | No contact required |
| Raven River | 8    | Shaw Riparian Site       | SW-14-036-06-W5M | 403-845-0284        |
| Raven River | 9    | Follis Riparian Site     | NW-12-036-06-W5M | No contact required |