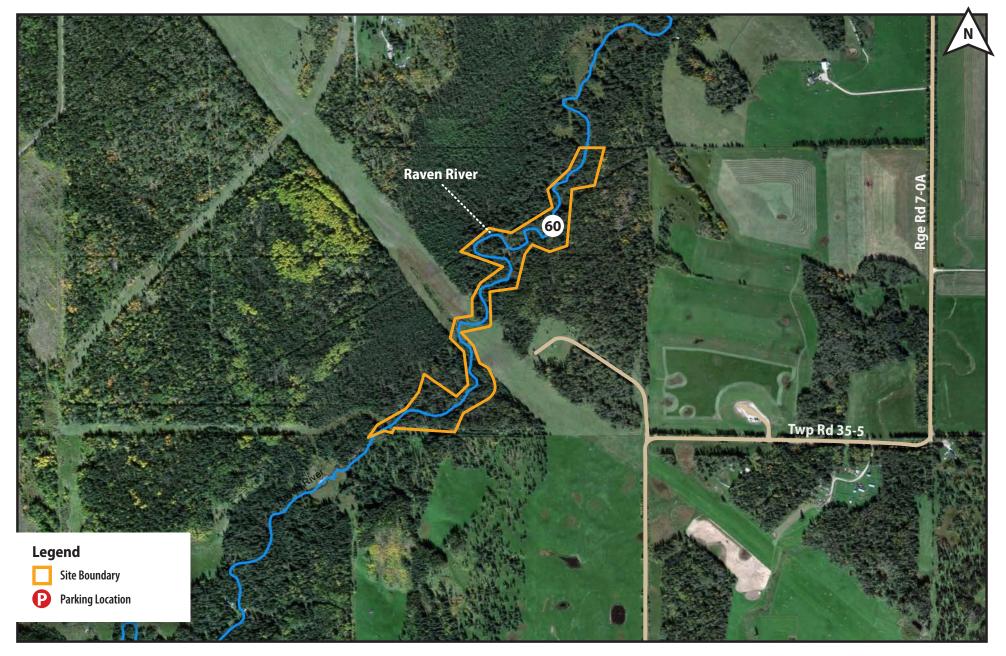

| Riparian Corridor Access Conditions |      |                                       |                  |                     |  |  |
|-------------------------------------|------|---------------------------------------|------------------|---------------------|--|--|
| River                               | Site | Site Name                             | LLD              | Access Conditions   |  |  |
| Raven River                         | 60   | Raven River Conservation Site (E3-89) | SE-35-035-07-W5M | No contact required |  |  |