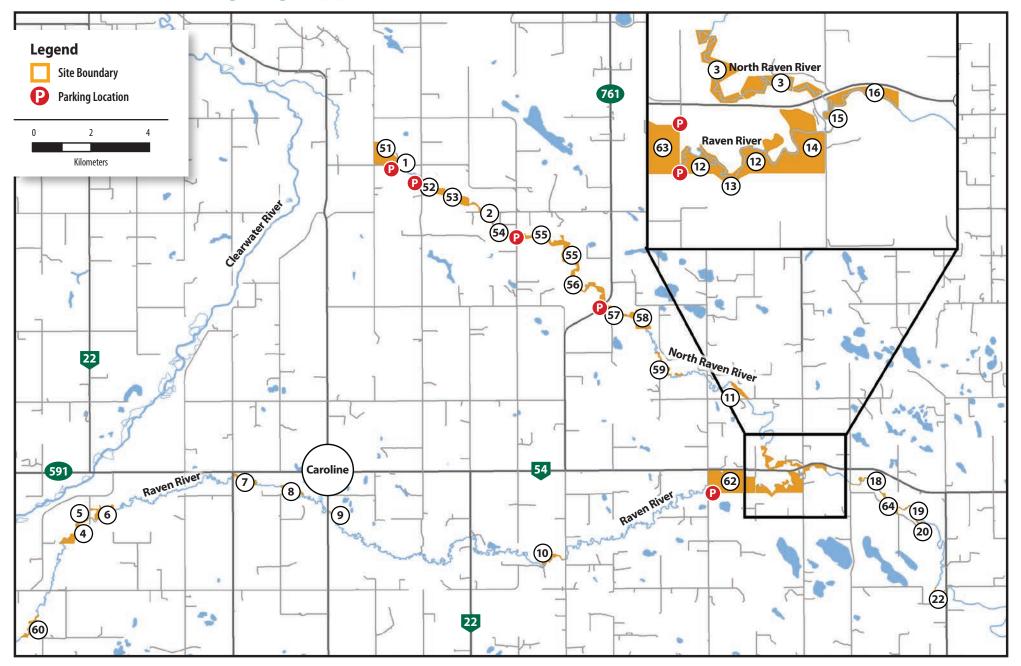

North Raven River and Raven River are priority trout streams where ACA has been focusing riparian conservation efforts. Dating back to the Government of Alberta's Buck for Wildlife Program, significant stretches of these streams had been fenced and protected resulting in healthier fish habitat, improved fish populations, and world-class angling opportunities for brown trout. To help the public access these riparian corridors for their enjoyment, ACA has provided contact requirements requested by landowners and created the included maps. The maps highlight locations where riparian projects and conservation sites are located and their access points. Please keep in mind that most of these lands are privately owned. Landowners reserve the right to refuse access to any person for any reason at any time.

# Please refer to the table below for access conditions to riparian corridors

| River             | Site | Site Name                                    | LLD                                | Landowner                   | Access Conditions          | Other Information                                                        |
|-------------------|------|----------------------------------------------|------------------------------------|-----------------------------|----------------------------|--------------------------------------------------------------------------|
| North Raven River | 51   | Leavitt Conservation Site (E3-44)            | SW-19-037-05-W5M                   | ACA                         | No contact required        |                                                                          |
| North Raven River | 1    | Veldkamp Riparian Site                       | SE-19-037-05-W5M                   | J Veldkamp                  | No contact required        |                                                                          |
| North Raven River | 52   | Stainbrook Springs Conservation Site (E3-58) | NW-17-037-05-W5M                   | ACA                         | No contact required        |                                                                          |
| North Raven River | 53   | North Raven River Conservation Site (E3-56)  | S-17-037-05-W5M, SW-16-037-05-W5M  | Crown Land (Managed by ACA) | No contact required        |                                                                          |
| North Raven River | 2    | Birovljev Riparian Site                      | NW-09-037-05-W5M                   | N Birovljev                 | No contact required        |                                                                          |
| North Raven River | 54   | North Raven River Conservation Site (E3-56)  | E-09-037-05-W5M                    | Crown Land (Managed by ACA) | No contact required        |                                                                          |
| North Raven River | 55   | North Raven River Conservation Site (E3-56)  | 10-037-05-W5M, SW-11-037-05-W5M    | Crown Land (Managed by ACA) | No contact required        |                                                                          |
| North Raven River | 56   | North Raven River Conservation Site (E3-56)  | W-02-037-05-W5M, SE-02-037-05-W5M  | Crown Land (Managed by ACA) | No contact required        |                                                                          |
| North Raven River | 57   | Coulson Conservation Site (E3-168)           | NE-35-036-05-W5M                   | ACA                         | No contact required        |                                                                          |
| North Raven River | 58   | North Raven River Conservation Site (E3-56)  | N-36-036-05-W5M                    | Crown Land (Managed by ACA) | No contact required        |                                                                          |
| North Raven River | 59   | North Raven River Conservation Site (E3-56)  | NE-25-036-05-W5M, NW-30-036-04-W5M | Crown Land (Managed by ACA) | No contact required        |                                                                          |
| North Raven River | 3    | Doll-1 Riparian Site                         | N-16-036-04-W5M                    | D & J Doll                  | No contact required        |                                                                          |
| Raven River       | 60   | Raven River Conservation Site (E3-89)        | SE-35-035-07-W5M                   | Crown Land (Managed by ACA) | No contact required        |                                                                          |
| Raven River       | 4    | Pengelly K Riparian Site                     | SE-12-036-07-W5M                   | K Pengelly                  | 403-844-6606               | Access via Raven River.                                                  |
| Raven River       | 5    | Pengelly D Riparian Site                     | NE-12-036-07-W5M                   | D Pengelly                  | No contact required        |                                                                          |
| Raven River       | 6    | McGlone Riparian Site                        | NW-07-036-06-W5M                   | R McGlone                   | 403-722-3808               |                                                                          |
| Raven River       | 7    | MacCharles Riparian Site                     | SW-15-036-06-W5M                   | B & B MacCharles            | No contact required        |                                                                          |
| Raven River       | 8    | Shaw Riparian Site                           | SW-14-036-06-W5M                   | B & H Shaw                  | 403-845-0284               | Access from Hwy 54, south on Rge Rd 6-2, follow road allowance to fence. |
| Raven River       | 9    | Follis Riparian Site                         | NW-12-036-06-W5M                   | J & G Follis                | No contact required        |                                                                          |
| Raven River       | 10   | Godwin Riparian Site                         | NE-03-036-05-W5M                   | H & M Godwin                | 403-722-2483               |                                                                          |
| Raven River       | 62   | Porter Conservation Site (E3-170)            | SW-17-036-04-W5M                   | ACA                         | No contact required        |                                                                          |
| Raven River       | 63   | Drake Conservation Site (E3-165)             | SE-17-036-04-W5M                   | ACA                         | No contact required        |                                                                          |
| Raven River       | 12   | McArthur Riparian Site                       | SW-16-036-04-W5M                   | F McArthur                  | No contact required        | Access via Rge Rd 44, along road allowance.                              |
| Raven River       | 13   | Bertagnolli Riparian Site                    | NW-09-036-04-W5M                   | M & A Bertagnolli           | No contact required        | Access via Raven River.                                                  |
| Raven River       | 14   | Doll-2 Riparian Site                         | SE-16-036-04-W5M                   | D & J Doll                  | No contact required        |                                                                          |
| Raven River       | 15   | Erickson Riparian Site                       | SW-15-036-04-W5M                   | B Erickson                  | No contact required        | The corridor is on the south side of the river.                          |
| Raven River       | 16   | Stannard Riparian Site                       | NW-15-036-04-W5M                   | J & D Stannard              | 403-505-3298               | The corridor is on the north side of the river.                          |
| Raven River       | 18   | Stoyberg Farms Riparian Site                 | S-14-036-04-W5M                    | Stoyberg Farms              | No contact required        |                                                                          |
| Raven River       | 64   | Raven River Conservation Site (E3-89)        | NE-11-036-04-W5M                   | Crown Land (Managed by ACA) | No contact required        |                                                                          |
| Raven River       | 19   | Lamport Riparian Site                        | NW-12-036-04-W5M                   | W Lamport                   | 403-226-0345, 403-828-8725 | Access via Rge Rd 41, along road allowance.                              |
| Raven River       | 20   | Butler Riparian Site                         | SW-12-036-04-W5M                   | D & A Butler                | No contact required        | Access via Raven River.                                                  |
| Raven River       | 22   | Smith Riparian Site                          | NE-36-036-04-W5M                   | B & C Smith                 | 403-396-5647, 403-877-0409 |                                                                          |
| North Raven River | 11   | Zukowski Riparian Site                       | SE-29-036-04 W5M                   | Zukowski <mark>TBC</mark>   | No contact required        | Access from the south via Twp Rd 36-4                                    |