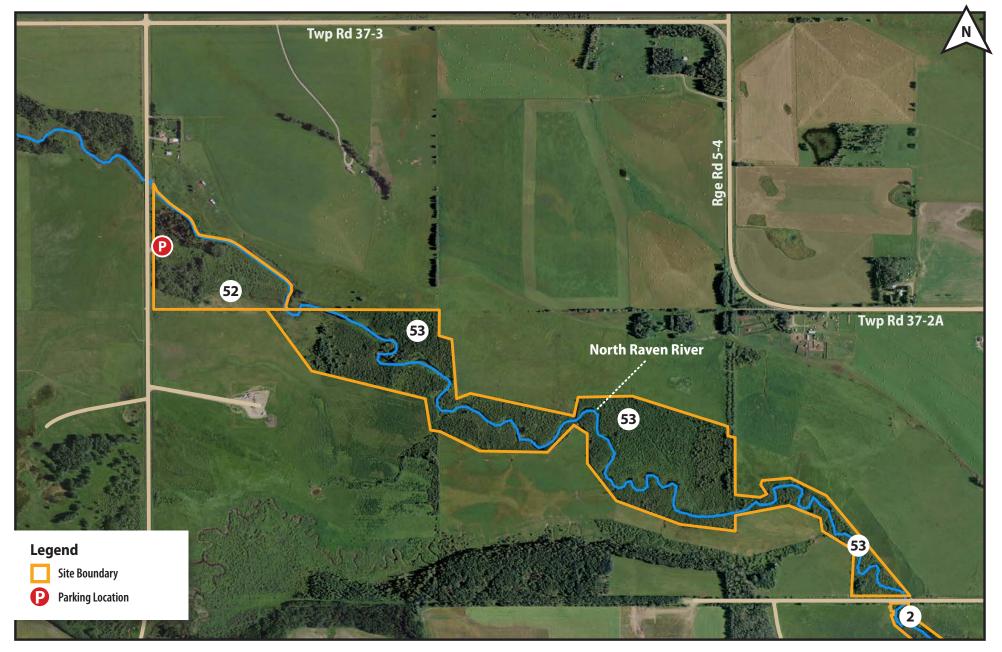

| 0 | 200 | 400 |
|---|-----|-----|
|   |     |     |
|   |     |     |

| Riparian Co       | Riparian Corridor Access Conditions |                                              |                                   |                     |  |  |  |
|-------------------|-------------------------------------|----------------------------------------------|-----------------------------------|---------------------|--|--|--|
| River             | Site                                | Site Name                                    | LLD                               | Access Conditions   |  |  |  |
| North Raven River | 52                                  | Stainbrook Springs Conservation Site (E3-58) | NW-17-037-05-W5M                  | No contact required |  |  |  |
| North Raven River | 53                                  | North Raven River Conservation Site (E3-56)  | S-17-037-05-W5M, SW-16-037-05-W5M | No contact required |  |  |  |
| North Raven River | 2                                   | Birovljev Riparian Site                      | NW-09-037-05-W5M                  | No contact required |  |  |  |

| 0 | 200    | 400 |
|---|--------|-----|
|   |        |     |
|   | Meters |     |

| River Site Site Name LLD Access Conditions  River Site Site Name |    |                                             |                                   |                     |  |
|------------------------------------------------------------------|----|---------------------------------------------|-----------------------------------|---------------------|--|
| Illivei                                                          |    |                                             | LLD                               |                     |  |
| Raven River                                                      | 53 | North Raven River Conservation Site (E3-56) | S-17-037-05-W5M, SW-16-037-05-W5M | No contact required |  |
| Raven River                                                      | 2  | Birovljev Riparian Site                     | NW-09-037-05-W5M                  | No contact required |  |
| Raven River                                                      | 54 | North Raven River Conservation Site (E3-56) | E-09-037-05-W5M                   | No contact required |  |
| Raven River                                                      | 55 | North Raven River Conservation Site (E3-56) | 10-037-05 W5M, SW-11-037-05-W5M   | No contact required |  |

| Riparian Corridor | Access Conditions |
|-------------------|-------------------|
|-------------------|-------------------|

| River             | Site | Site Name                                   | LLD                               | Access Conditions   |
|-------------------|------|---------------------------------------------|-----------------------------------|---------------------|
| North Raven River | 54   | North Raven River Conservation Site (E3-56) | E-09-037-05-W5M                   | No contact required |
| North Raven River | 55   | North Raven River Conservation Site (E3-56) | 10-037-05-W5M, SW-11-037-05-W5M   | No contact required |
| North Raven River | 56   | North Raven River Conservation Site (E3-56) | W-02-037-05-W5M, SE-02-037-05-W5M | No contact required |

| 0 | 200 | 400 |
|---|-----|-----|
|   |     |     |
|   |     |     |

| Riparian Corridor Access Conditions |      |                                             |                                   |                     |  |  |  |
|-------------------------------------|------|---------------------------------------------|-----------------------------------|---------------------|--|--|--|
| River                               | Site | Site Name                                   | LLD                               | Access Conditions   |  |  |  |
| North Raven River                   | 56   | North Raven River Conservation Site (E3-56) | W-02-037-05-W5M, SE-02-037-05-W5M | No contact required |  |  |  |
| North Raven River                   | 57   | Coulson Conservation Site (E3-168)          | NE-35-036-05-W5M                  | No contact required |  |  |  |