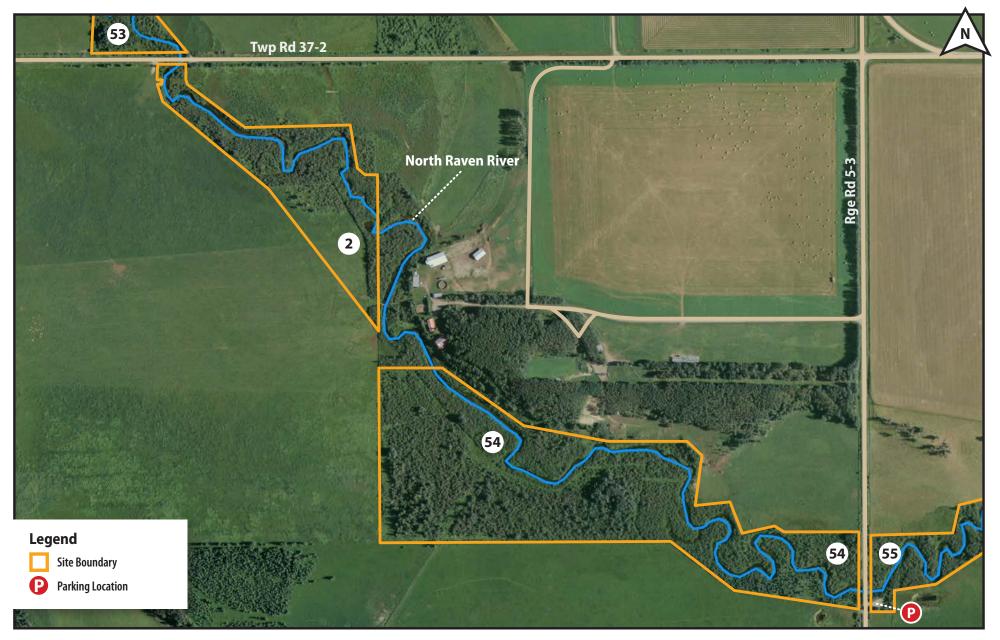

| 0 | 200    | 400 |
|---|--------|-----|
|   |        |     |
|   | Meters |     |

| River Site Site Name LLD Access Conditions  River Site Site Name |    |                                             |                                   |                     |  |
|------------------------------------------------------------------|----|---------------------------------------------|-----------------------------------|---------------------|--|
| Illivei                                                          |    |                                             | LLD                               |                     |  |
| Raven River                                                      | 53 | North Raven River Conservation Site (E3-56) | S-17-037-05-W5M, SW-16-037-05-W5M | No contact required |  |
| Raven River                                                      | 2  | Birovljev Riparian Site                     | NW-09-037-05-W5M                  | No contact required |  |
| Raven River                                                      | 54 | North Raven River Conservation Site (E3-56) | E-09-037-05-W5M                   | No contact required |  |
| Raven River                                                      | 55 | North Raven River Conservation Site (E3-56) | 10-037-05 W5M, SW-11-037-05-W5M   | No contact required |  |

| Riparian Corridor | Access Conditions |
|-------------------|-------------------|
|-------------------|-------------------|

| River             | Site | Site Name                                   | LLD                               | Access Conditions   |
|-------------------|------|---------------------------------------------|-----------------------------------|---------------------|
| North Raven River | 54   | North Raven River Conservation Site (E3-56) | E-09-037-05-W5M                   | No contact required |
| North Raven River | 55   | North Raven River Conservation Site (E3-56) | 10-037-05-W5M, SW-11-037-05-W5M   | No contact required |
| North Raven River | 56   | North Raven River Conservation Site (E3-56) | W-02-037-05-W5M, SE-02-037-05-W5M | No contact required |