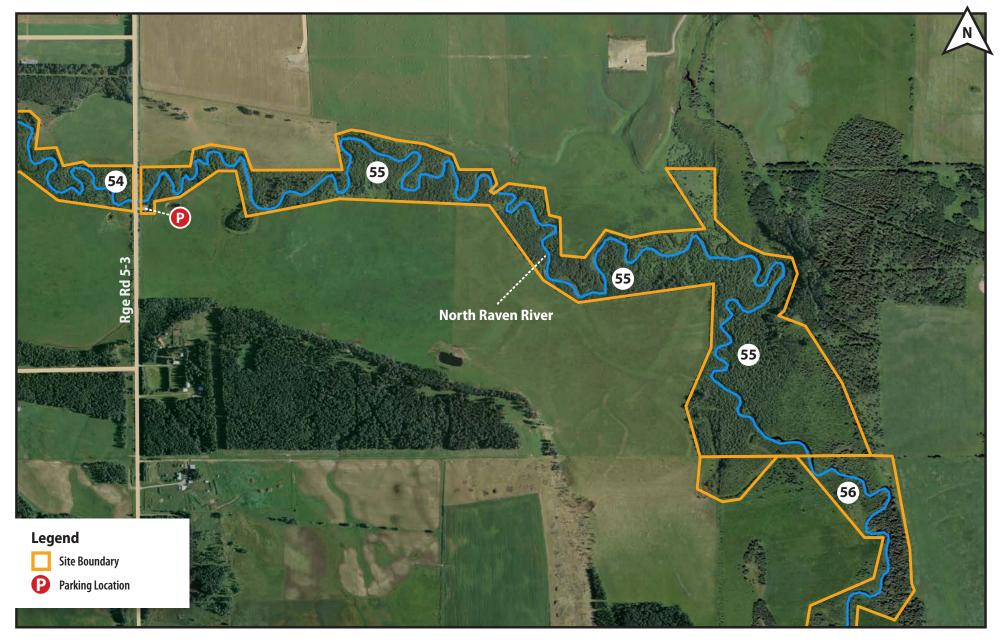

| 0 | 200    | 400 |
|---|--------|-----|
|   |        |     |
|   | Meters |     |

| River Site Site Name LLD Access Conditions  River Site Site Name |    |                                             |                                   |                     |  |
|------------------------------------------------------------------|----|---------------------------------------------|-----------------------------------|---------------------|--|
| Illivei                                                          |    |                                             | LLD                               |                     |  |
| Raven River                                                      | 53 | North Raven River Conservation Site (E3-56) | S-17-037-05-W5M, SW-16-037-05-W5M | No contact required |  |
| Raven River                                                      | 2  | Birovljev Riparian Site                     | NW-09-037-05-W5M                  | No contact required |  |
| Raven River                                                      | 54 | North Raven River Conservation Site (E3-56) | E-09-037-05-W5M                   | No contact required |  |
| Raven River                                                      | 55 | North Raven River Conservation Site (E3-56) | 10-037-05 W5M, SW-11-037-05-W5M   | No contact required |  |

| Riparian Corridor | Access Conditions |
|-------------------|-------------------|
|-------------------|-------------------|

| River             | Site | Site Name                                   | LLD                               | Access Conditions   |
|-------------------|------|---------------------------------------------|-----------------------------------|---------------------|
| North Raven River | 54   | North Raven River Conservation Site (E3-56) | E-09-037-05-W5M                   | No contact required |
| North Raven River | 55   | North Raven River Conservation Site (E3-56) | 10-037-05-W5M, SW-11-037-05-W5M   | No contact required |
| North Raven River | 56   | North Raven River Conservation Site (E3-56) | W-02-037-05-W5M, SE-02-037-05-W5M | No contact required |

| 0 | 200 | 400 |
|---|-----|-----|
|   |     |     |
|   |     |     |

| Riparian Corridor Access Conditions |      |                                             |                                   |                     |  |  |  |
|-------------------------------------|------|---------------------------------------------|-----------------------------------|---------------------|--|--|--|
| River                               | Site | Site Name                                   | LLD                               | Access Conditions   |  |  |  |
| North Raven River                   | 56   | North Raven River Conservation Site (E3-56) | W-02-037-05-W5M, SE-02-037-05-W5M | No contact required |  |  |  |
| North Raven River                   | 57   | Coulson Conservation Site (E3-168)          | NE-35-036-05-W5M                  | No contact required |  |  |  |