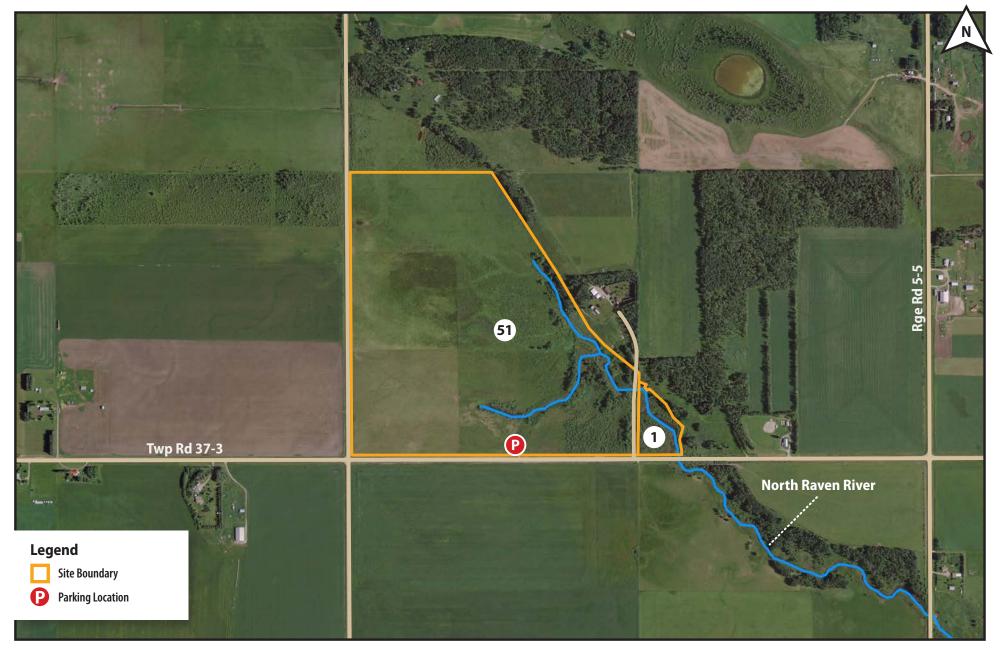

# Please refer to the table below for access conditions to riparian corridors

| River             | Site | Site Name                                    | LLD                                | Landowner                   | Access Conditions          | Other Information                                                        |
|-------------------|------|----------------------------------------------|------------------------------------|-----------------------------|----------------------------|--------------------------------------------------------------------------|
| North Raven River | 51   | Leavitt Conservation Site (E3-44)            | SW-19-037-05-W5M                   | ACA                         | No contact required        |                                                                          |
| North Raven River | 1    | Veldkamp Riparian Site                       | SE-19-037-05-W5M                   | J Veldkamp                  | No contact required        |                                                                          |
| North Raven River | 52   | Stainbrook Springs Conservation Site (E3-58) | NW-17-037-05-W5M                   | ACA                         | No contact required        |                                                                          |
| North Raven River | 53   | North Raven River Conservation Site (E3-56)  | S-17-037-05-W5M, SW-16-037-05-W5M  | Crown Land (Managed by ACA) | No contact required        |                                                                          |
| North Raven River | 2    | Birovljev Riparian Site                      | NW-09-037-05-W5M                   | N Birovljev                 | No contact required        |                                                                          |
| North Raven River | 54   | North Raven River Conservation Site (E3-56)  | E-09-037-05-W5M                    | Crown Land (Managed by ACA) | No contact required        |                                                                          |
| North Raven River | 55   | North Raven River Conservation Site (E3-56)  | 10-037-05-W5M, SW-11-037-05-W5M    | Crown Land (Managed by ACA) | No contact required        |                                                                          |
| North Raven River | 56   | North Raven River Conservation Site (E3-56)  | W-02-037-05-W5M, SE-02-037-05-W5M  | Crown Land (Managed by ACA) | No contact required        |                                                                          |
| North Raven River | 57   | Coulson Conservation Site (E3-168)           | NE-35-036-05-W5M                   | ACA                         | No contact required        |                                                                          |
| North Raven River | 58   | North Raven River Conservation Site (E3-56)  | N-36-036-05-W5M                    | Crown Land (Managed by ACA) | No contact required        |                                                                          |
| North Raven River | 59   | North Raven River Conservation Site (E3-56)  | NE-25-036-05-W5M, NW-30-036-04-W5M | Crown Land (Managed by ACA) | No contact required        |                                                                          |
| North Raven River | 3    | Doll-1 Riparian Site                         | N-16-036-04-W5M                    | D & J Doll                  | No contact required        |                                                                          |
| Raven River       | 60   | Raven River Conservation Site (E3-89)        | SE-35-035-07-W5M                   | Crown Land (Managed by ACA) | No contact required        |                                                                          |
| Raven River       | 4    | Pengelly K Riparian Site                     | SE-12-036-07-W5M                   | K Pengelly                  | 403-844-6606               | Access via Raven River.                                                  |
| Raven River       | 5    | Pengelly D Riparian Site                     | NE-12-036-07-W5M                   | D Pengelly                  | No contact required        |                                                                          |
| Raven River       | 6    | McGlone Riparian Site                        | NW-07-036-06-W5M                   | R McGlone                   | 403-722-3808               |                                                                          |
| Raven River       | 7    | MacCharles Riparian Site                     | SW-15-036-06-W5M                   | B & B MacCharles            | No contact required        |                                                                          |
| Raven River       | 8    | Shaw Riparian Site                           | SW-14-036-06-W5M                   | B & H Shaw                  | 403-845-0284               | Access from Hwy 54, south on Rge Rd 6-2, follow road allowance to fence. |
| Raven River       | 9    | Follis Riparian Site                         | NW-12-036-06-W5M                   | J & G Follis                | No contact required        |                                                                          |
| Raven River       | 10   | Godwin Riparian Site                         | NE-03-036-05-W5M                   | H & M Godwin                | 403-722-2483               |                                                                          |
| Raven River       | 62   | Porter Conservation Site (E3-170)            | SW-17-036-04-W5M                   | ACA                         | No contact required        |                                                                          |
| Raven River       | 63   | Drake Conservation Site (E3-165)             | SE-17-036-04-W5M                   | ACA                         | No contact required        |                                                                          |
| Raven River       | 12   | McArthur Riparian Site                       | SW-16-036-04-W5M                   | F McArthur                  | No contact required        | Access via Rge Rd 44, along road allowance.                              |
| Raven River       | 13   | Bertagnolli Riparian Site                    | NW-09-036-04-W5M                   | M & A Bertagnolli           | No contact required        | Access via Raven River.                                                  |
| Raven River       | 14   | Doll-2 Riparian Site                         | SE-16-036-04-W5M                   | D & J Doll                  | No contact required        |                                                                          |
| Raven River       | 15   | Erickson Riparian Site                       | SW-15-036-04-W5M                   | B Erickson                  | No contact required        | The corridor is on the south side of the river.                          |
| Raven River       | 16   | Stannard Riparian Site                       | NW-15-036-04-W5M                   | J & D Stannard              | 403-505-3298               | The corridor is on the north side of the river.                          |
| Raven River       | 18   | Stoyberg Farms Riparian Site                 | S-14-036-04-W5M                    | Stoyberg Farms              | No contact required        |                                                                          |
| Raven River       | 64   | Raven River Conservation Site (E3-89)        | NE-11-036-04-W5M                   | Crown Land (Managed by ACA) | No contact required        |                                                                          |
| Raven River       | 19   | Lamport Riparian Site                        | NW-12-036-04-W5M                   | W Lamport                   | 403-226-0345, 403-828-8725 | Access via Rge Rd 41, along road allowance.                              |
| Raven River       | 20   | Butler Riparian Site                         | SW-12-036-04-W5M                   | D & A Butler                | No contact required        | Access via Raven River.                                                  |
| Raven River       | 22   | Smith Riparian Site                          | NE-36-036-04-W5M                   | B & C Smith                 | 403-396-5647, 403-877-0409 |                                                                          |
| North Raven River | 11   | Zukowski Riparian Site                       | SE-29-036-04 W5M                   | Zukowski <mark>TBC</mark>   | No contact required        | Access from the south via Twp Rd 36-4                                    |

| Riparian Corridor Access Conditions |      |                                   |                  |                     |  |  |  |
|-------------------------------------|------|-----------------------------------|------------------|---------------------|--|--|--|
| River                               | Site | Site Name                         | LLD              | Access Conditions   |  |  |  |
| North Raven River                   | 51   | Leavitt Conservation Site (E3-44) | SW-19-037-05-W5M | No contact required |  |  |  |
| North Raven River                   | 1    | Veldkamp Riparian Site            | SE-19-037-05-W5M | No contact required |  |  |  |