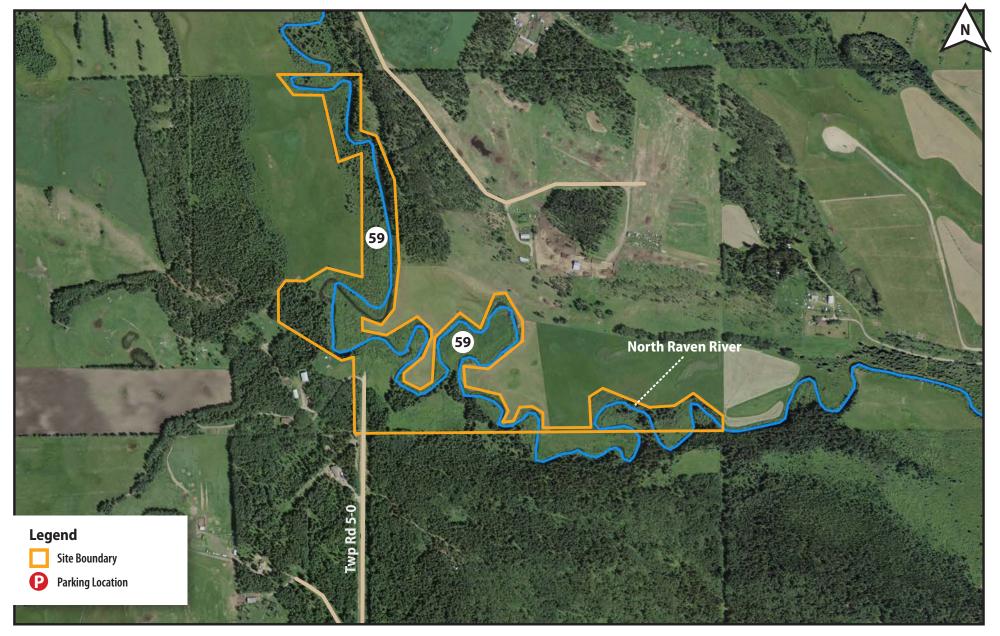

| 0 | 200    | 400 |
|---|--------|-----|
|   |        |     |
|   | Meters |     |

| Riparian Corridor Access Conditions |      |                                             |                                    |                     |  |  |
|-------------------------------------|------|---------------------------------------------|------------------------------------|---------------------|--|--|
| River                               | Site | Site Name                                   | LLD                                | Access Conditions   |  |  |
| North Raven River                   | 59   | North Raven River Conservation Site (E3-56) | NE-25-036-05-W5M, NW-30-036-04-W5M | No contact required |  |  |