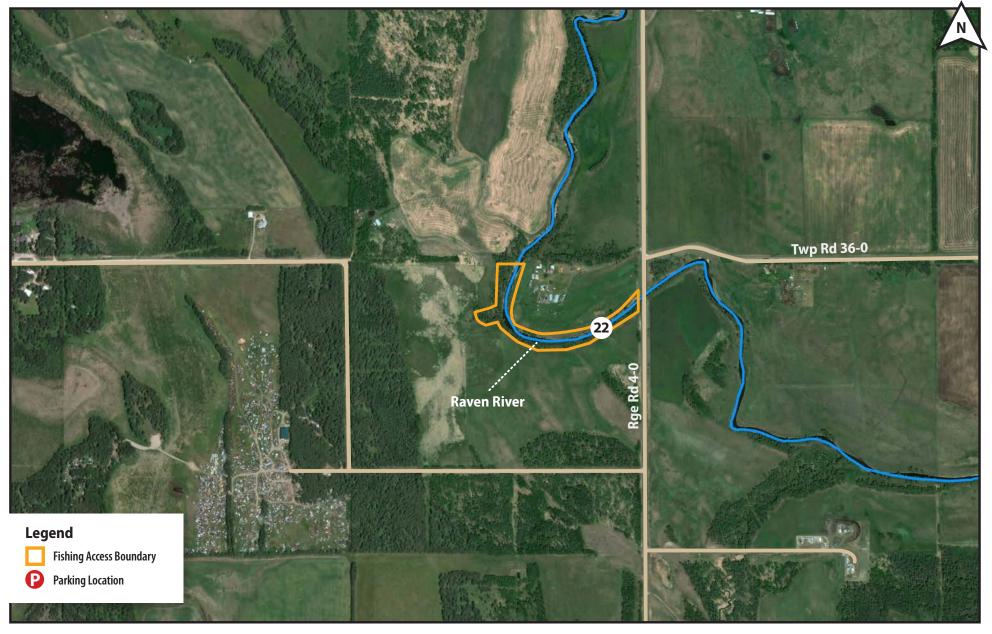

| Riparian C  | parian Corridor Access Conditions |                     |                  |                            |  |
|-------------|-----------------------------------|---------------------|------------------|----------------------------|--|
| River       | Site                              | Site Name           | LLD              | Access Conditions          |  |
| Raven River | 22                                | Smith Riparian Site | NE-36-036-04-W5M | 403-396-5647, 403-877-0409 |  |