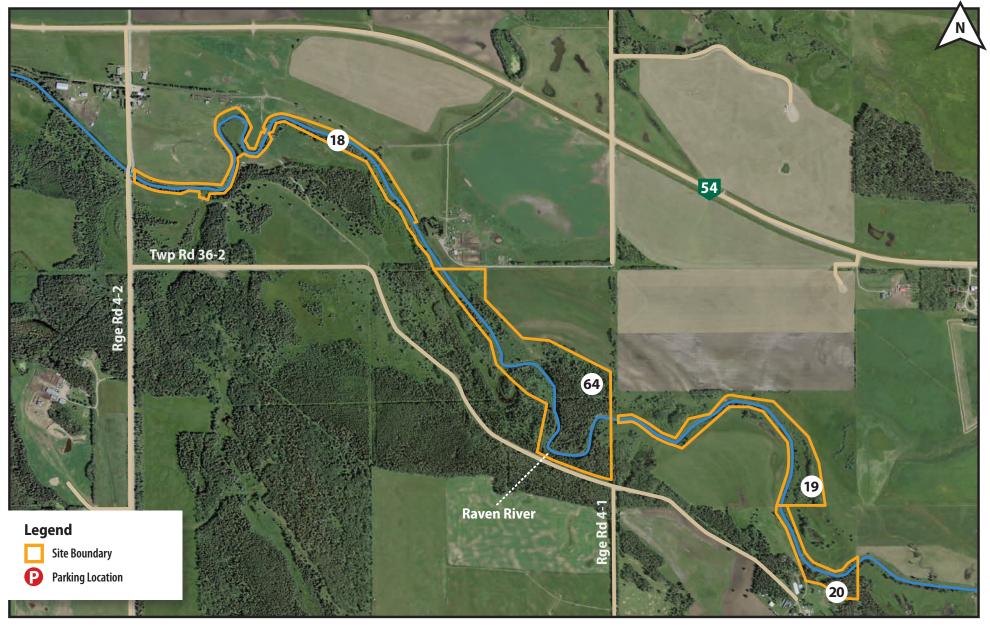

| Riparian Corridor Access Conditions |
|-------------------------------------|
|                                     |

| River       | Site | Site Name                             | LLD              | Access Conditions          |  |
|-------------|------|---------------------------------------|------------------|----------------------------|--|
| Raven River | 18   | Stoyberg Farms Riparian Site          | S-14-036-04-W5M  | No contact required        |  |
| Raven River | 64   | Raven River Conservation Site (E3-89) | NE-11-036-04-W5M | No contact required        |  |
| Raven River | 19   | Lamport Riparian Site                 | NW-12-036-04-W5M | 403-226-0345, 403-828-8725 |  |
| Raven River | 20   | Butler Riparian Site                  | SW-12-036-04-W5M | No contact required        |  |

| Riparian C  | parian Corridor Access Conditions |                     |                  |                            |  |
|-------------|-----------------------------------|---------------------|------------------|----------------------------|--|
| River       | Site                              | Site Name           | LLD              | Access Conditions          |  |
| Raven River | 22                                | Smith Riparian Site | NE-36-036-04-W5M | 403-396-5647, 403-877-0409 |  |