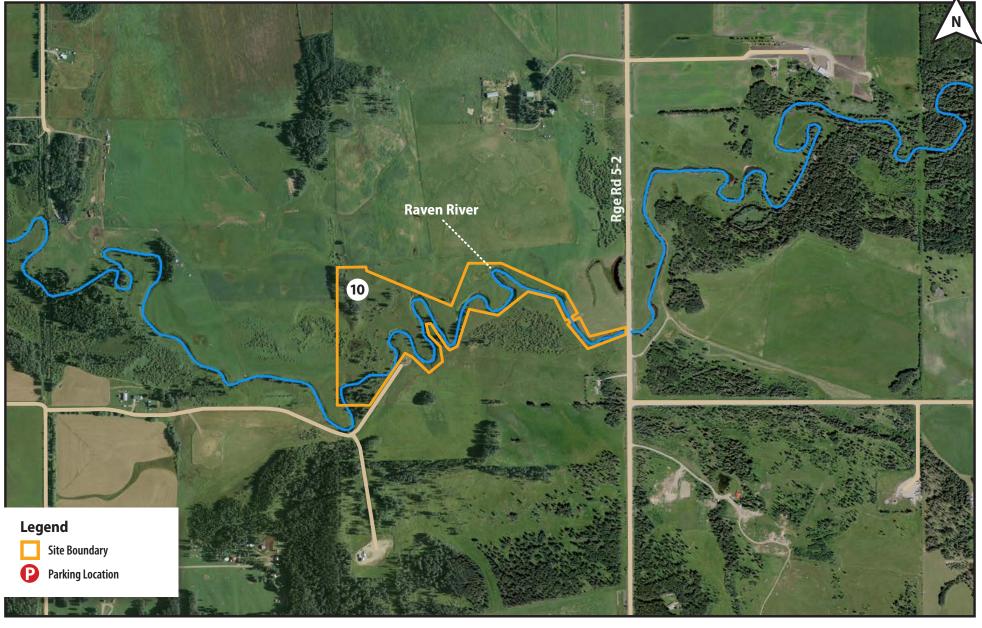

# Please refer to the table below for access conditions to riparian corridors

| River             | Site | Site Name                                    | LLD                                | Landowner                   | Access Conditions          | Other Information                                                        |
|-------------------|------|----------------------------------------------|------------------------------------|-----------------------------|----------------------------|--------------------------------------------------------------------------|
| North Raven River | 51   | Leavitt Conservation Site (E3-44)            | SW-19-037-05-W5M                   | ACA                         | No contact required        |                                                                          |
| North Raven River | 1    | Veldkamp Riparian Site                       | SE-19-037-05-W5M                   | J Veldkamp                  | No contact required        |                                                                          |
| North Raven River | 52   | Stainbrook Springs Conservation Site (E3-58) | NW-17-037-05-W5M                   | ACA                         | No contact required        |                                                                          |
| North Raven River | 53   | North Raven River Conservation Site (E3-56)  | S-17-037-05-W5M, SW-16-037-05-W5M  | Crown Land (Managed by ACA) | No contact required        |                                                                          |
| North Raven River | 2    | Birovljev Riparian Site                      | NW-09-037-05-W5M                   | N Birovljev                 | No contact required        |                                                                          |
| North Raven River | 54   | North Raven River Conservation Site (E3-56)  | E-09-037-05-W5M                    | Crown Land (Managed by ACA) | No contact required        |                                                                          |
| North Raven River | 55   | North Raven River Conservation Site (E3-56)  | 10-037-05-W5M, SW-11-037-05-W5M    | Crown Land (Managed by ACA) | No contact required        |                                                                          |
| North Raven River | 56   | North Raven River Conservation Site (E3-56)  | W-02-037-05-W5M, SE-02-037-05-W5M  | Crown Land (Managed by ACA) | No contact required        |                                                                          |
| North Raven River | 57   | Coulson Conservation Site (E3-168)           | NE-35-036-05-W5M                   | ACA                         | No contact required        |                                                                          |
| North Raven River | 58   | North Raven River Conservation Site (E3-56)  | N-36-036-05-W5M                    | Crown Land (Managed by ACA) | No contact required        |                                                                          |
| North Raven River | 59   | North Raven River Conservation Site (E3-56)  | NE-25-036-05-W5M, NW-30-036-04-W5M | Crown Land (Managed by ACA) | No contact required        |                                                                          |
| North Raven River | 3    | Doll-1 Riparian Site                         | N-16-036-04-W5M                    | D & J Doll                  | No contact required        |                                                                          |
| Raven River       | 60   | Raven River Conservation Site (E3-89)        | SE-35-035-07-W5M                   | Crown Land (Managed by ACA) | No contact required        |                                                                          |
| Raven River       | 4    | Pengelly K Riparian Site                     | SE-12-036-07-W5M                   | K Pengelly                  | 403-844-6606               | Access via Raven River.                                                  |
| Raven River       | 5    | Pengelly D Riparian Site                     | NE-12-036-07-W5M                   | D Pengelly                  | No contact required        |                                                                          |
| Raven River       | 6    | McGlone Riparian Site                        | NW-07-036-06-W5M                   | R McGlone                   | 403-722-3808               |                                                                          |
| Raven River       | 7    | MacCharles Riparian Site                     | SW-15-036-06-W5M                   | B & B MacCharles            | No contact required        |                                                                          |
| Raven River       | 8    | Shaw Riparian Site                           | SW-14-036-06-W5M                   | B & H Shaw                  | 403-845-0284               | Access from Hwy 54, south on Rge Rd 6-2, follow road allowance to fence. |
| Raven River       | 9    | Follis Riparian Site                         | NW-12-036-06-W5M                   | J & G Follis                | No contact required        |                                                                          |
| Raven River       | 10   | Godwin Riparian Site                         | NE-03-036-05-W5M                   | H & M Godwin                | 403-722-2483               |                                                                          |
| Raven River       | 62   | Porter Conservation Site (E3-170)            | SW-17-036-04-W5M                   | ACA                         | No contact required        |                                                                          |
| Raven River       | 63   | Drake Conservation Site (E3-165)             | SE-17-036-04-W5M                   | ACA                         | No contact required        |                                                                          |
| Raven River       | 12   | McArthur Riparian Site                       | SW-16-036-04-W5M                   | F McArthur                  | No contact required        | Access via Rge Rd 44, along road allowance.                              |
| Raven River       | 13   | Bertagnolli Riparian Site                    | NW-09-036-04-W5M                   | M & A Bertagnolli           | No contact required        | Access via Raven River.                                                  |
| Raven River       | 14   | Doll-2 Riparian Site                         | SE-16-036-04-W5M                   | D & J Doll                  | No contact required        |                                                                          |
| Raven River       | 15   | Erickson Riparian Site                       | SW-15-036-04-W5M                   | B Erickson                  | No contact required        | The corridor is on the south side of the river.                          |
| Raven River       | 16   | Stannard Riparian Site                       | NW-15-036-04-W5M                   | J & D Stannard              | 403-505-3298               | The corridor is on the north side of the river.                          |
| Raven River       | 18   | Stoyberg Farms Riparian Site                 | S-14-036-04-W5M                    | Stoyberg Farms              | No contact required        |                                                                          |
| Raven River       | 64   | Raven River Conservation Site (E3-89)        | NE-11-036-04-W5M                   | Crown Land (Managed by ACA) | No contact required        |                                                                          |
| Raven River       | 19   | Lamport Riparian Site                        | NW-12-036-04-W5M                   | W Lamport                   | 403-226-0345, 403-828-8725 | Access via Rge Rd 41, along road allowance.                              |
| Raven River       | 20   | Butler Riparian Site                         | SW-12-036-04-W5M                   | D & A Butler                | No contact required        | Access via Raven River.                                                  |
| Raven River       | 22   | Smith Riparian Site                          | NE-36-036-04-W5M                   | B & C Smith                 | 403-396-5647, 403-877-0409 |                                                                          |
| North Raven River | 11   | Zukowski Riparian Site                       | SE-29-036-04 W5M                   | Zukowski <mark>TBC</mark>   | No contact required        | Access from the south via Twp Rd 36-4                                    |

| 0 | 200    | 400 |
|---|--------|-----|
|   |        |     |
|   | Meters |     |

| Riparian Corridor Access Conditions |      |                      |                  |                   |  |  |
|-------------------------------------|------|----------------------|------------------|-------------------|--|--|
| River                               | Site | Site Name            | LLD              | Access Conditions |  |  |
| Raven River                         | 10   | Godwin Riparian Site | NE-03-036-05-W5M | 403-722-2483      |  |  |