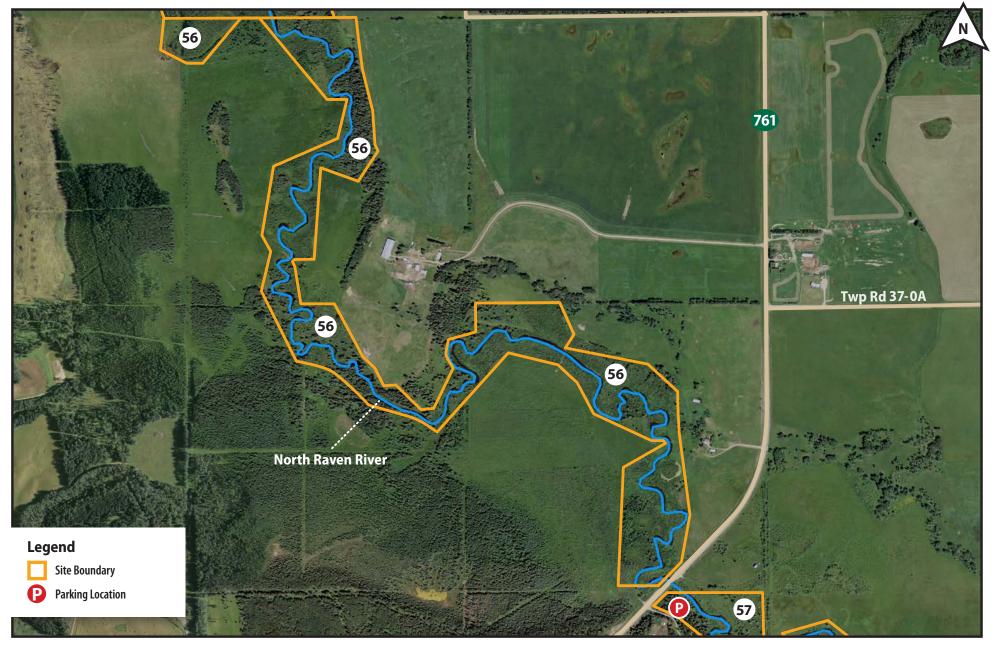

| 0 | 200 | 400 |
|---|-----|-----|
|   |     |     |
|   |     |     |

| Riparian Corridor Access Conditions |      |                                             |                                   |                     |  |  |  |
|-------------------------------------|------|---------------------------------------------|-----------------------------------|---------------------|--|--|--|
| River                               | Site | Site Name                                   | LLD                               | Access Conditions   |  |  |  |
| North Raven River                   | 56   | North Raven River Conservation Site (E3-56) | W-02-037-05-W5M, SE-02-037-05-W5M | No contact required |  |  |  |
| North Raven River                   | 57   | Coulson Conservation Site (E3-168)          | NE-35-036-05-W5M                  | No contact required |  |  |  |

| 0 | 200 | 400 |
|---|-----|-----|
|   |     |     |
|   |     |     |

| Kiparian Coi      | Riparian Corridor Access Conditions |                                             |                                   |                     |  |  |  |
|-------------------|-------------------------------------|---------------------------------------------|-----------------------------------|---------------------|--|--|--|
| River             | Site                                | Site Name                                   | LLD                               | Access Conditions   |  |  |  |
| North Raven River | 56                                  | North Raven River Conservation Site (E3-56) | W-02-037-05-W5M, SE-02-037-05-W5M | No contact required |  |  |  |
| North Raven River | 57                                  | Coulson Conservation Site (E3-168)          | NE-35-036-05-W5M                  | No contact required |  |  |  |
| North Raven River | 58                                  | North Raven River Conservation Site (E3-56) | N-36-036-05-W5M                   | No contact required |  |  |  |