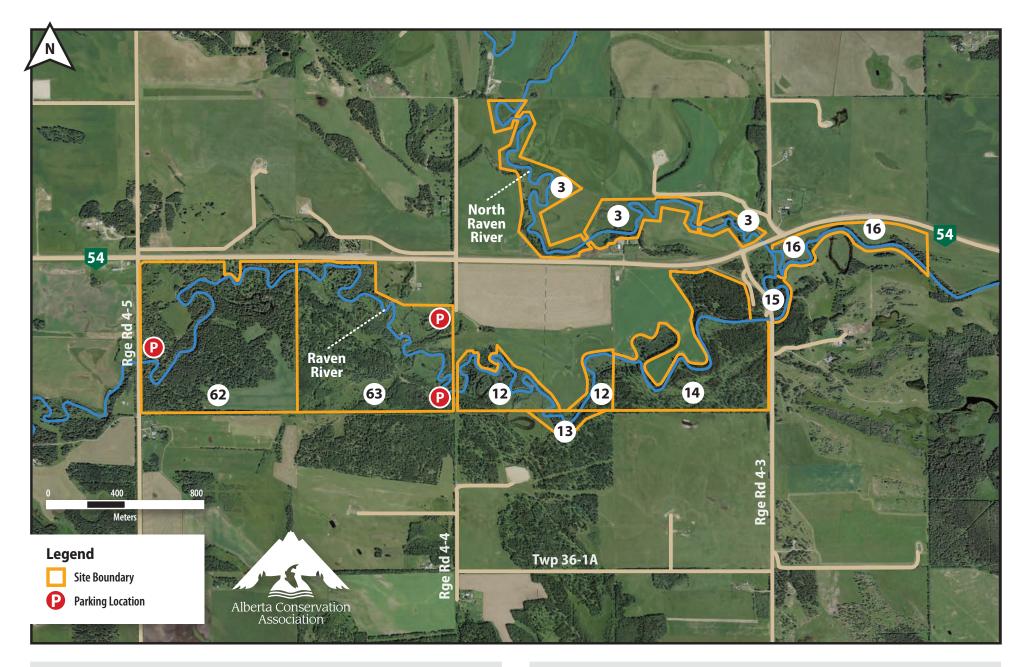

### **Riparian Corridor Access Conditions**

| River             | Site | Site Name                         | LLD              | Access Conditions   |
|-------------------|------|-----------------------------------|------------------|---------------------|
| Raven River       | 62   | Porter Conservation Site (E3-170) | SW-17-036-04-W5M | No contact required |
| Raven River       | 63   | Drake Conservation Site (E3-165)  | SE-17-036-04-W5M | No contact required |
| North Raven River | 3    | Doll-1 Riparian Site              | N-16-036-04-W5M  | No contact required |
| Raven River       | 12   | McArthur Riparian Site            | SW-16-036-04-W5M | No contact required |

## **Riparian Corridor Access Conditions**

| _           |      |                           |                  |                     |
|-------------|------|---------------------------|------------------|---------------------|
| River       | Site | Site Name                 | LLD              | Access Conditions   |
| Raven River | 13   | Bertagnolli Riparian Site | NW-09-036-04-W5M | No contact required |
| Raven River | 14   | Doll-2 Riparian Site      | SE-16-036-04-W5M | No contact required |
| Raven River | 15   | Erickson Riparian Site    | SW-15-036-04-W5M | No contact required |
| Raven River | 16   | Stannard Riparian Site    | NW-15-036-04-W5M | 403-505-3298        |

| Riparian Corridor Access Conditions |
|-------------------------------------|
|                                     |

| River       | Site | Site Name                             | LLD              | Access Conditions          |  |
|-------------|------|---------------------------------------|------------------|----------------------------|--|
| Raven River | 18   | Stoyberg Farms Riparian Site          | S-14-036-04-W5M  | No contact required        |  |
| Raven River | 64   | Raven River Conservation Site (E3-89) | NE-11-036-04-W5M | No contact required        |  |
| Raven River | 19   | Lamport Riparian Site                 | NW-12-036-04-W5M | 403-226-0345, 403-828-8725 |  |
| Raven River | 20   | Butler Riparian Site                  | SW-12-036-04-W5M | No contact required        |  |

| Riparian C  | parian Corridor Access Conditions |                     |                  |                            |  |
|-------------|-----------------------------------|---------------------|------------------|----------------------------|--|
| River       | Site                              | Site Name           | LLD              | Access Conditions          |  |
| Raven River | 22                                | Smith Riparian Site | NE-36-036-04-W5M | 403-396-5647, 403-877-0409 |  |